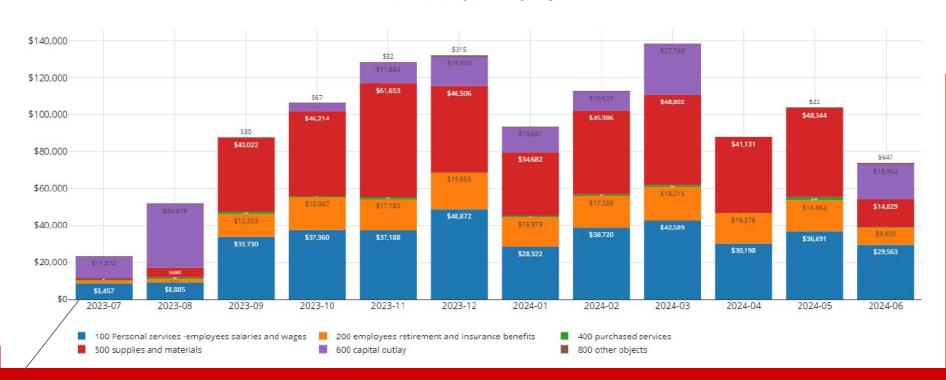

# Food Service Expenditures (Spending Plan) July 2023 YTD Expenditures - \$23,247

#### Food Service Expenses by Object