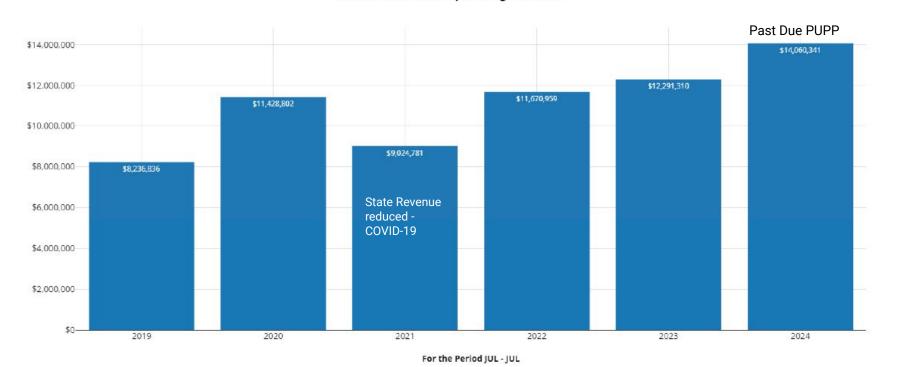

# Total Monthly and FYTD July 2023 Revenue \$14,060,341

Overall total revenue for July is up 14.4% (\$1,769,031). The largest change in this July's revenue collected compared to July of FY2023 is higher local taxes (\$1,704,246) and lower advances in (-\$170,961). A single month's results can be skewed compared to a prior year because of the timing of revenue received.

# July - 2019 through 2024 Compare of the Month of July Over Time