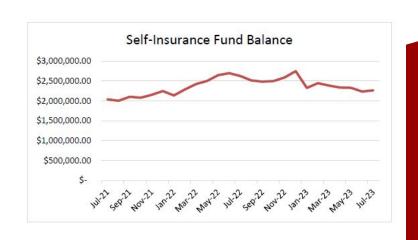

#### Chardon Local School District Self-Insurance Fund Report July 2023

|                                  | July    | Fiscal Year-to-<br>Date |
|----------------------------------|---------|-------------------------|
| REVENUES                         |         | 100                     |
| Board Contributions              | 348,263 | 348,263                 |
| Employee Contributions           | 65,042  | 65,042                  |
| Total Revenue:                   | 413,305 | 413,305                 |
| EXPENDITURES                     |         |                         |
| Claims                           | 383,476 | 383,476                 |
| Total Expenditures:              | 383,476 | 383,476                 |
| Excess Rev & Oth Fin Sources     |         |                         |
| Over(Under) Exp & Other Fin Uses | 29,829  | 29,829                  |
| Beginning Cash Balance           |         | \$ 2,235,598            |
| Ending Cash Balance              |         | 2,265,427               |

# Chardon Local School District Self-Insurance Fund (Spending Plan) Report (024) July 2023

Self-Insurance Fund Revenues, Expenses, and Cash Balance