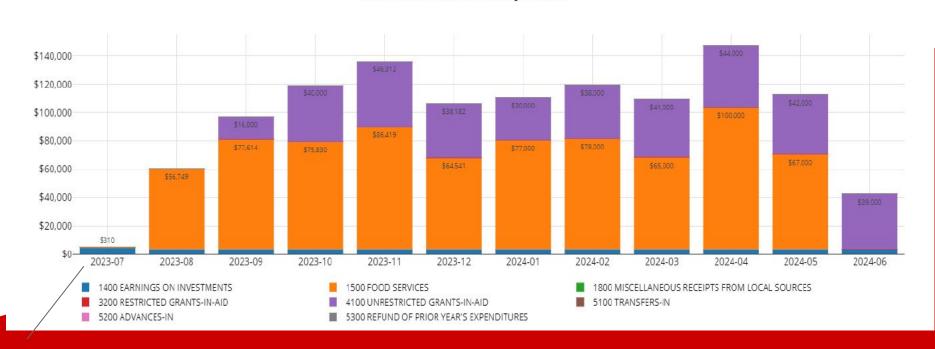

# Food Service Revenue (Spending Plan) July 2023 YTD Revenue \$4,802

### **Food Service Revenues by Source**