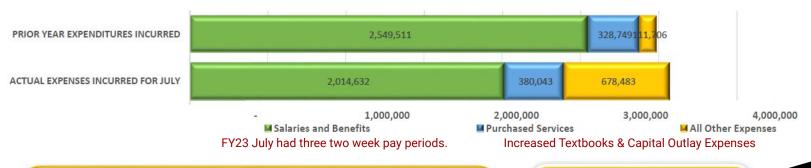

# Total Monthly and FYTD July 2023 Expenditures \$3,073,158

|                       | Actual<br>Expenses<br>For July | Prior Year Expenditures Incurred | Actual<br>Compared to<br>Last Year |
|-----------------------|--------------------------------|----------------------------------|------------------------------------|
| Salaries and Benefits | 2,014,632                      | 2,549,511                        | <b>(534,879)</b>                   |
| Purchased Services    | 380,043                        | 328,749                          | <b>51,294</b>                      |
| All Other Expenses    | 678,483                        | 111,706                          | <u>▲</u> 566,777                   |
| Total Expenditures    | 3,073,158                      | 2,989,966                        | 83,192                             |

Fiscal year-to-date General Fund expenses totaled \$3,073,158 through July, which is \$83,192 or 2.8% higher than the amount expended last year. The largest difference in expenditures when comparing current year-to-date expenditures through July to the same period last year is that regular certified salaries costs are -\$496,772 lower compared to the previous year, followed by transfers out coming in \$400,000 higher and textbooks coming in \$167,141 higher.