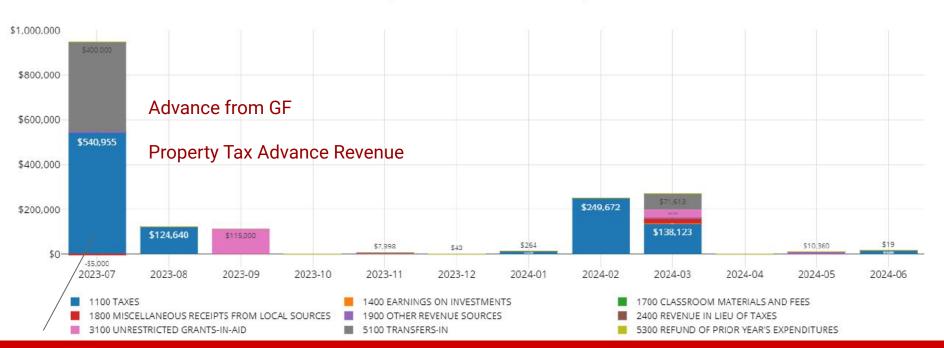

# Permanent Improvement Revenue (Spending Plan) July 2023 YTD Revenue - \$942,135.00

### Permanent Improvement Fund Revenue by Source