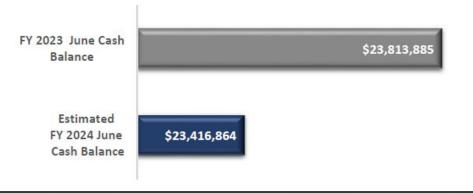

### 3. FISCAL YEAR 2024 REVENUE SHORTFALL/SURPLUS ANALYSIS (BASED UPON ACTUAL/ESTIMATED VARIANCE)

OPERATING DEFICIT OF

\$(397,020)

WILL DECREASE THE CASH BALANCE BY THE END OF THE FISCAL YEAR

Current cash flow monthly trend-estimates indicate this year's ending June 30 cash balance will DECREASE \$397,020 compared to last fiscal year ending June 30. This shortfall outcome is the result of the cash flow revenue estimate of \$40,773,040 totaling more than estimated cash flow expenditures of \$41,170,061.

# **General Fund - True Days - Days of Operating Cash**

General Fund Balance \$34,801,068 and \$30,717,736 after open encumbrances