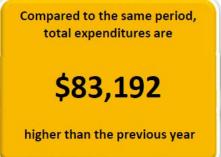

# Total Monthly and FYTD July 2023 Expenditures \$3,073,158

|                       | Actual<br>Expenses<br>For July | Prior Year Expenditures Incurred | Actual<br>Compared to<br>Last Year |
|-----------------------|--------------------------------|----------------------------------|------------------------------------|
| Salaries and Benefits | 2,014,632                      | 2,549,511                        | <b>(534,879)</b>                   |
| Purchased Services    | 380,043                        | 328,749                          | <b>51,294</b>                      |
| All Other Expenses    | 678,483                        | 111,706                          | <u>▲</u> 566,777                   |
| Total Expenditures    | 3,073,158                      | 2,989,966                        | 83,192                             |

Fiscal year-to-date General Fund expenses totaled \$3,073,158 through July, which is \$83,192 or 2.8% higher than the amount expended last year. The largest difference in expenditures when comparing current year-to-date expenditures through July to the same period last year is that regular certified salaries costs are -\$496,772 lower compared to the previous year, followed by transfers out coming in \$400,000 higher and textbooks coming in \$167,141 higher.