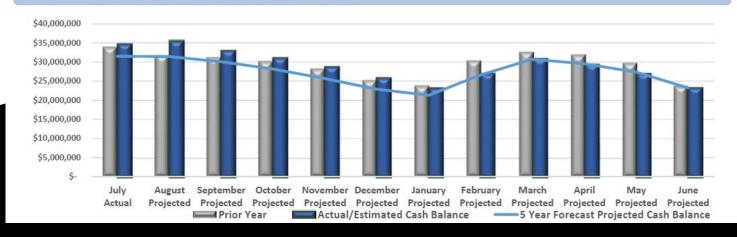

# **CASH BALANCE PROJECTIONS JULY 2023**

### 3. FISCAL YEAR 2024 REVENUE SHORTFALL/SURPLUS ANALYSIS (BASED UPON ACTUAL/ESTIMATED VARIANCE)

OPERATING DEFICIT OF

\$(397,020)

WILL DECREASE THE CASH BALANCE BY THE END OF THE FISCAL YEAR

Current cash flow monthly trend-estimates indicate this year's ending June 30 cash balance will DECREASE \$397,020 compared to last fiscal year ending June 30. This shortfall outcome is the result of the cash flow revenue estimate of \$40,773,040 totaling more than estimated cash flow expenditures of \$41,170,061.