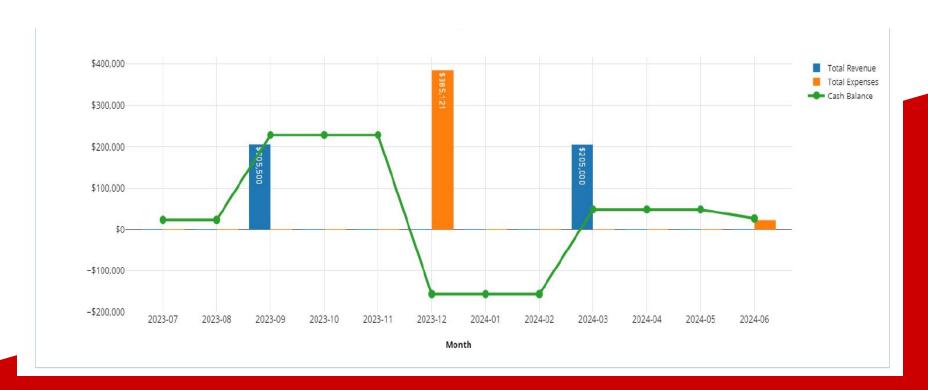

# Chardon Local School District Tan Loan Fund (Spending Plan) Report (002) July 2023