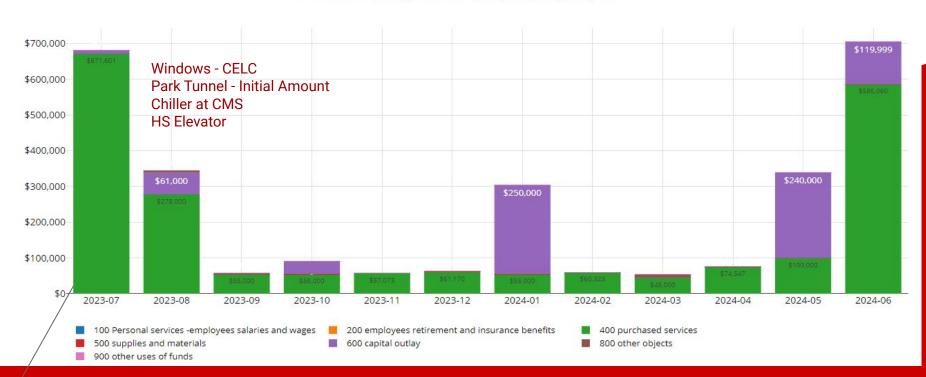

# Permanent Improvement Expenditures (Spending Plan) July 2023 YTD Expenditures - \$681,474.54

#### Permanent Improvement Expenses by Object

(For Calendar Year 2023)