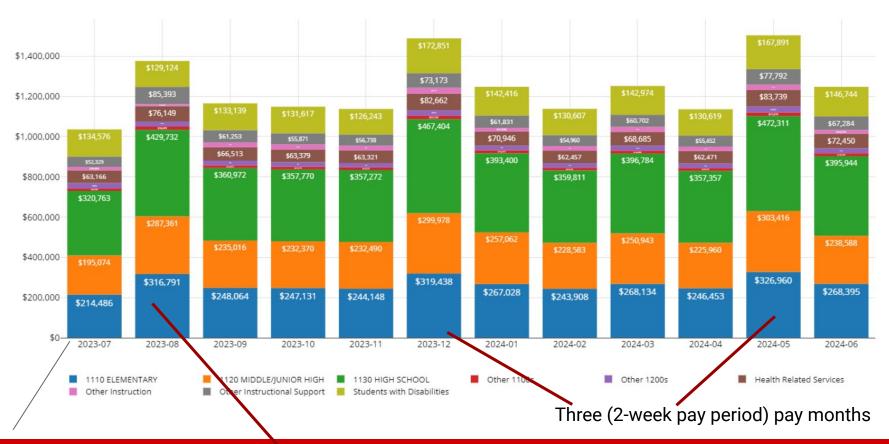

## Fiscal-Year-to-Date Salaries July 2023

# Total Fiscal-Year-to-Date Salaries \$1,369,072 (2 of 26 pays)

#### **Actual and Estimated Salaries by Group**

#### Certified Regular Salaries by Function by Month

July 2023 Actual