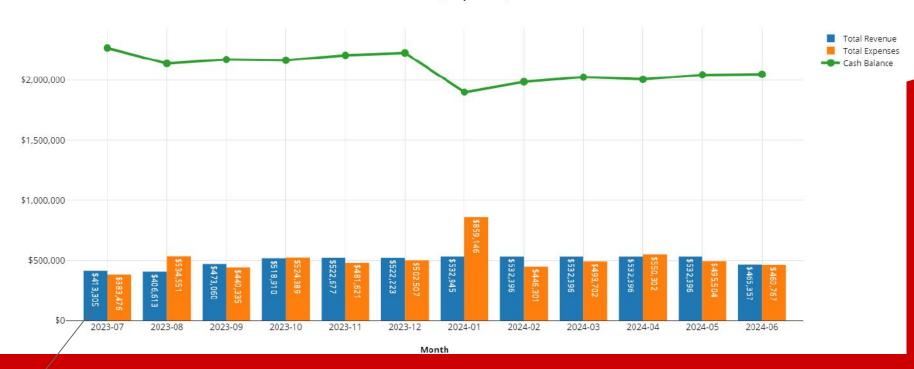

# Chardon Local School District Permanent Improvement Fund (Spending Plan) Report (003) July 2023

#### Permanent Improvement Fund Revenues, Expenses, and Cash Balance