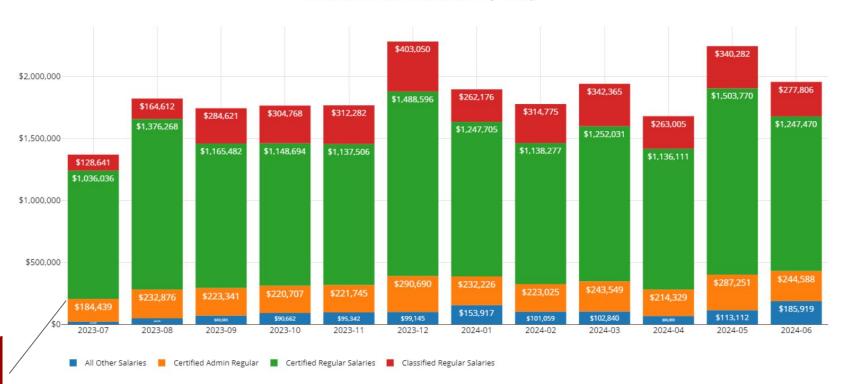

## Fiscal-Year-to-Date Salaries July 2023

# Total Fiscal-Year-to-Date Salaries \$1,369,072 (2 of 26 pays)

#### **Actual and Estimated Salaries by Group**