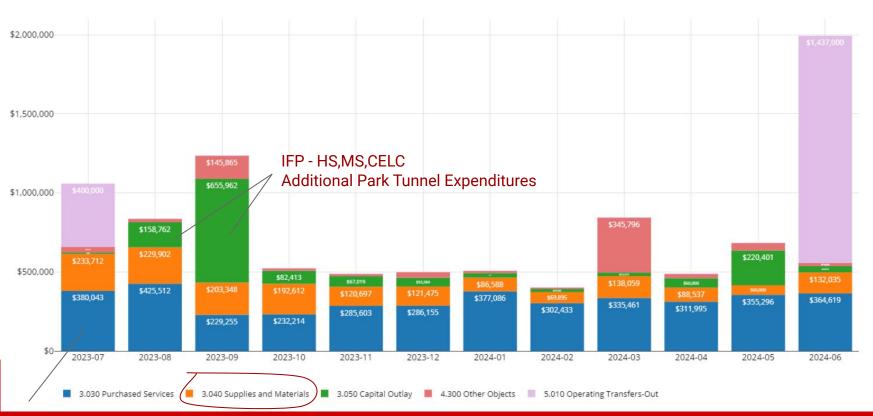

# Non-Personnel Expenditures by Month

### Total Actual and Forecasted Non-Personnel Expenditures by Month