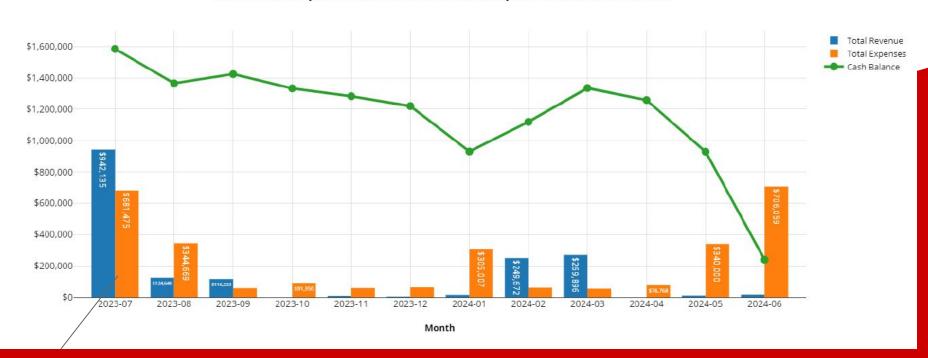

# Chardon Local School District Permanent Improvement Fund (Spending Plan) Report (003) July 2023

#### Permanent Improvement Fund Revenues, Expenses, and Cash Balance

# Permanent Improvement Revenue (Spending Plan) July 2023 YTD Revenue - \$942,135.00

# Permanent Improvement Expenditures (Spending Plan) July 2023 YTD Expenditures - \$681,474.54